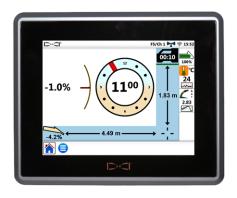

#### Knowledge is Power

Expand the information you use to improve jobsite productivity. Capabilities of the Aurora display include transmitter temperature trending, configurable warning and redline alarms, real-time tension monitoring during product pullback using the TensiTrak® system, and a trending chart for monitoring annular pressure using DCI's Fluid Pressure Transmitter. Aurora can receive new apps and system updates through its USB port or Wi-Fi, even through a mobile hotspot. Never obsolete. Always relevant.

- 10.4-inch color touchscreen interface
- Wi-Fi and Bluetooth® connectivity
- Supports current DCI walkover receivers
- Configurable alerts, data trending, and onboard training
- Runs multiple apps simultaneously
- GPS-enabled for future apps
- Supports fluid pressure monitoring, TensiTrak<sup>®</sup> pullback system, and SST<sup>®</sup> steering tool