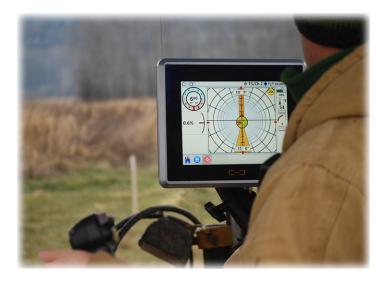

# Locating—And a Whole Lot More

The DigiTrak® Aurora® display from DCI represents the trenchless industry's first color touchscreen interface for horizontal drilling. Aurora is DCI's most rugged design to date and is compatible with most DigiTrak locating receivers. Aurora incorporates DCI's newest telemetry technology for the best performance even in high interference environments. A larger display keeps critical information at your fingertips for easier management of HDD activities. Locating data and custom HDD apps are now combined into one ground-breaking device.

# From Entry to Exit

Turn the Aurora display on and get to work. The color touchscreen interface and one-touch shortcuts make navigation fast and intuitive. Onboard training videos refresh old skills and teach new ones on the spot.