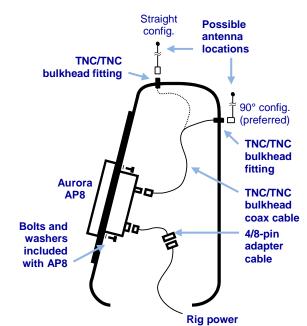

## Procedure

- 1. Unscrew the four nuts inside the console and then remove the four bolts from the MFD. Remove the MFD and disconnect the power and coaxial antenna cables.
- 2. *Optional*: Install a new TNC/TNC bulkhead fitting on the side of the console, as discussed in the following section.
- 3. Connect the 4-pin-to-8-pin power adapter cable to the existing 4-pin power cable.
- 4. Connect the 8-pin connector and new coaxial antenna cable to the Aurora display.
- 5. Connect the new coaxial cable to the new bulkhead fitting (if applicable).
- 6. Remove the four corner bolts pre-installed on the AP8, add the star and lock washers, and install the display.

#### Antenna

For **improved** telemetry performance, remove the existing 13 in. whip antenna and coaxial cable and install the new antenna and cable provided with this retrofit kit.

For **best** performance, use the new antenna in the 90° orientation as it is provided, mounting a new bulkhead fitting on a vertical, forward-facing surface.

# Typical Wiring Diagram

## **Kit Contents**

- 1. 13" TNC antenna p
- 2. TNC/TNC bulkhead coaxial cable 3'
- 3. Adapter cable, 4-pin to 8-pin AP8
- 4. Washer packet, star
- 5. Washer packet, locking
- p/n 610-0143 p/n 460-0045
- p/n 460-0043
- p/n 302-0019
- p/n 302-0492