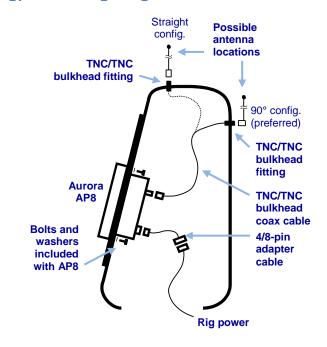

### Procedure

- Unscrew the four nuts inside the console and then remove the four bolts from the MFD. Remove the MFD and disconnect the power and coaxial antenna cables.
- Optional: Install a new TNC/TNC bulkhead fitting on the side of the console, as discussed in the following section.
- 3. Connect the 4-pin-to-8-pin power adapter cable to the existing 4-pin power cable.
- 4. Connect the 8-pin connector and new coaxial antenna cable to the Aurora display.
- 5. Connect the new coaxial cable to the new bulkhead fitting (if applicable).
- Remove the four corner bolts pre-installed on the AP8, add the star and lock washers, and install the display.

### **Antenna**

For **improved** telemetry performance, remove the existing 13 in. whip antenna and coaxial cable and install the new antenna and cable provided with this retrofit kit.

For **best** performance, use the new antenna in the 90° orientation as it is provided, mounting a new bulkhead fitting on a vertical, forward-facing surface.

To convert the antenna back to the straight configuration, use a  $^5/_{64}$  in. (1.98 mm) Allen wrench to loosen the locknut at the base, move the antenna to the hole at the top of the base, and retighten the nut.

# Typical Wiring Diagram

## Kit Contents

| 1. | 13" TNC antenna                   | p/n 610-0143 |
|----|-----------------------------------|--------------|
| 2. | TNC/TNC bulkhead coaxial cable 3' | p/n 460-0045 |
| 3. | Adapter cable, 4-pin to 8-pin AP8 | p/n 460-0044 |
| 4. | Washer packet, star               | p/n 302-0019 |
| 5. | Washer packet, locking            | p/n 302-0492 |